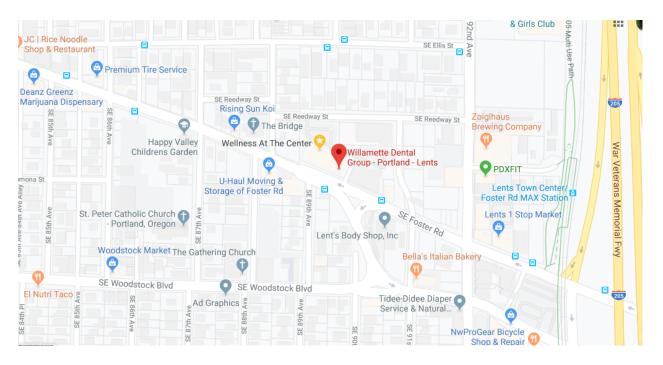

Map of Location 8931 SE Foster Rd., Ste 102, Portland, OR 97266:

We are located on the parking lot side of the Lents Town Center building, not the Foster Road side. Willamette Dental occupies the entire second floor and Oliver's Café, Amy's Hair and Nails are on the Foster Road side.

Enter our ground floor office, Suite 102, directly from the parking lot. You can park anywhere in the parking lot for Willamette dental and tenants (WATC is a tenant).

On the #14 TriMet Bus line and a 5 minute walk from the Max Light Rail – Green line at SE Foster Road and I-205.